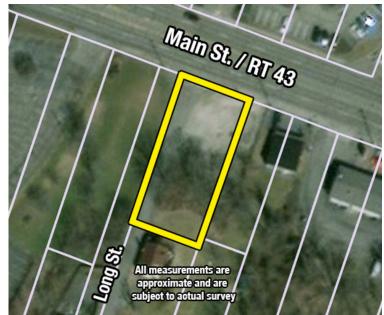

## **Commercial Corner Lot**

WINTERSVILLE VILLAGE - JEFFERSON CO., OH

ABSOLUTE AUCTION, sells to the highest bidder on location: 762 Main St., Wintersville, OH 43953

Directions: From US RT 22, take SR 43 south into Wintersville, follow east on RT 43 to address. Watch for KIKO signs.

Parcel #06-01564-000 features level corner lot w/partial concrete. Approx. 75' x 161' with utilities. High visibility and traffic count. Plan on attending!

TERMS ON REAL ESTATE: 20% down auction day, balance due at closing. A 10% buyer's premium will be added to the highest bid to establish the purchase price, which goes to the seller. Any desired inspections must be made prior to bidding. All information contained herein was derived from sources believed to be correct. Information is believed to be accurate but not guaranteed.